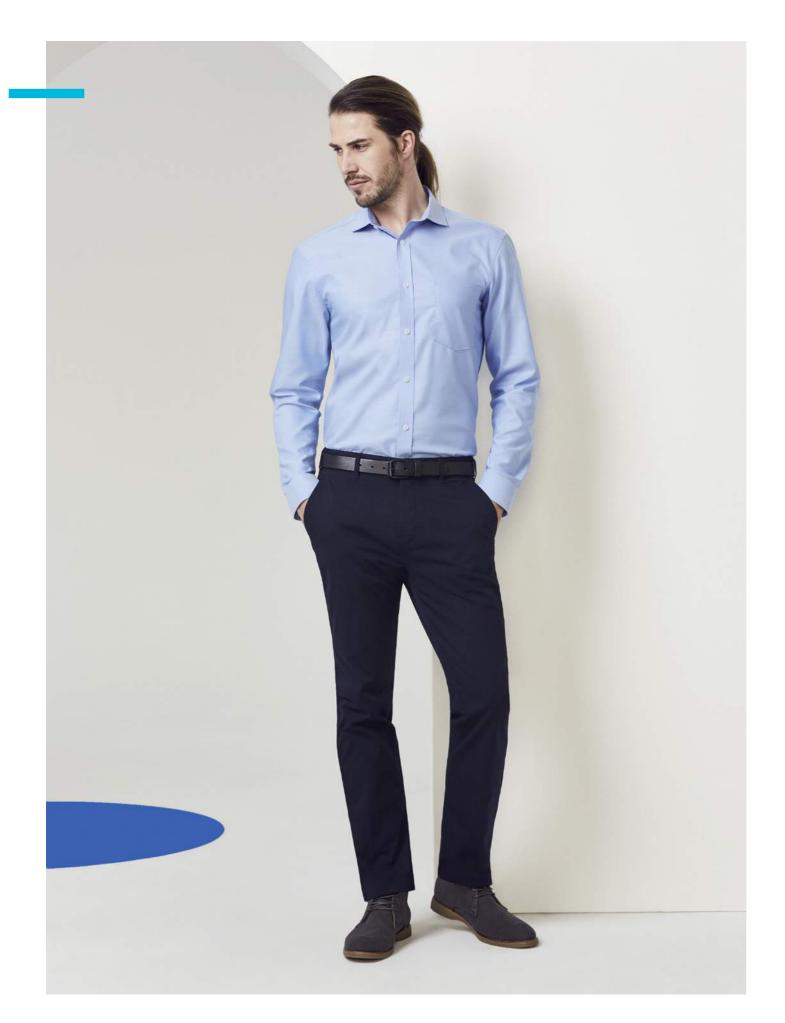

> S910ML Jagger Mens Shirt BS915M Barlow Mens Pant Also available in Ladies

### DISCOVER THE NEW\_

JAGGER SHIRT Easy Care 60% Cotton, 40% Polyester Yarn dyed, cotton-rich, micro houndstooth

S910ML Mens LS: XS - 5XL S910MS Mens SS: XS - 5XL S910LT Ladies 3/4: 6 - 24 **S910LS** Ladies SS: 6 - 24