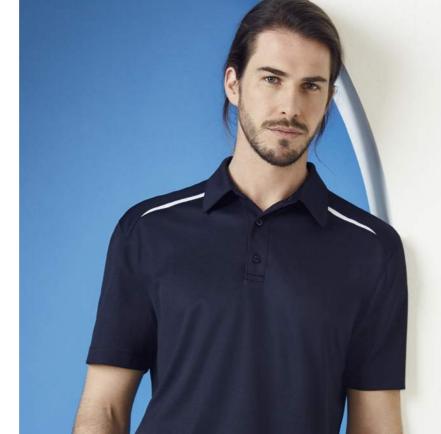

### DISCOVER THE NEW\_

JAGGER SHIRT Easy Care 60% Cotton, 40% Polyester Yarn dyed, cotton-rich, micro houndstooth

S910ML Mens LS: XS - 5XL S910MS Mens SS: XS - 5XL S910LT Ladies 3/4: 6 - 24 **S910LS** Ladies SS: 6 - 24