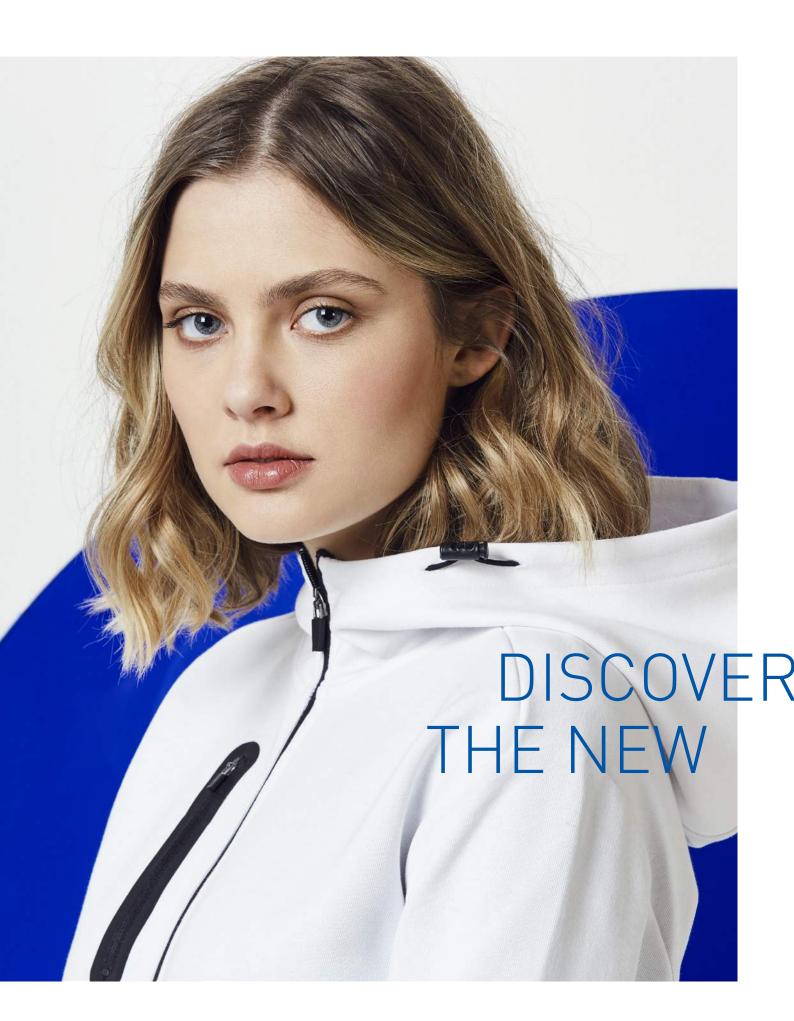

### DISCOVER THE NEW\_

JAGGER SHIRT Easy Care 60% Cotton, 40% Polyester Yarn dyed, cotton-rich, micro houndstooth

S910ML Mens LS: XS - 5XL S910MS Mens SS: XS - 5XL S910LT Ladies 3/4: 6 - 24 **S910LS** Ladies SS: 6 - 24