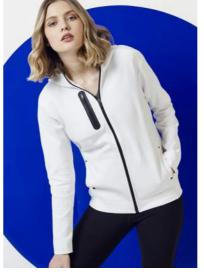

Far right SW926M Neo Mens Hoodie TP927M Neo Mens Pant Also available in Ladies

NEO HOODIE

Black, White, Navy: 60% Polyester, 40% Cotton Grey Marle: 65% Cotton, 28% Polyester, 7% Viscose Grey Marle: 65% Cotton, 28% Polyester, 7% Viscose

SW926M Mens: XS - 3XL SW926L Ladies: XS - 2XL

Black, White, Navy: 60% Polyester, 40% Cotton

TP927M Mens: XS - 3XL TP927L Ladies: XS - 2XL

Discover our full range on our website or ask for our Biz Collection 2019 Catalogue.

24 25