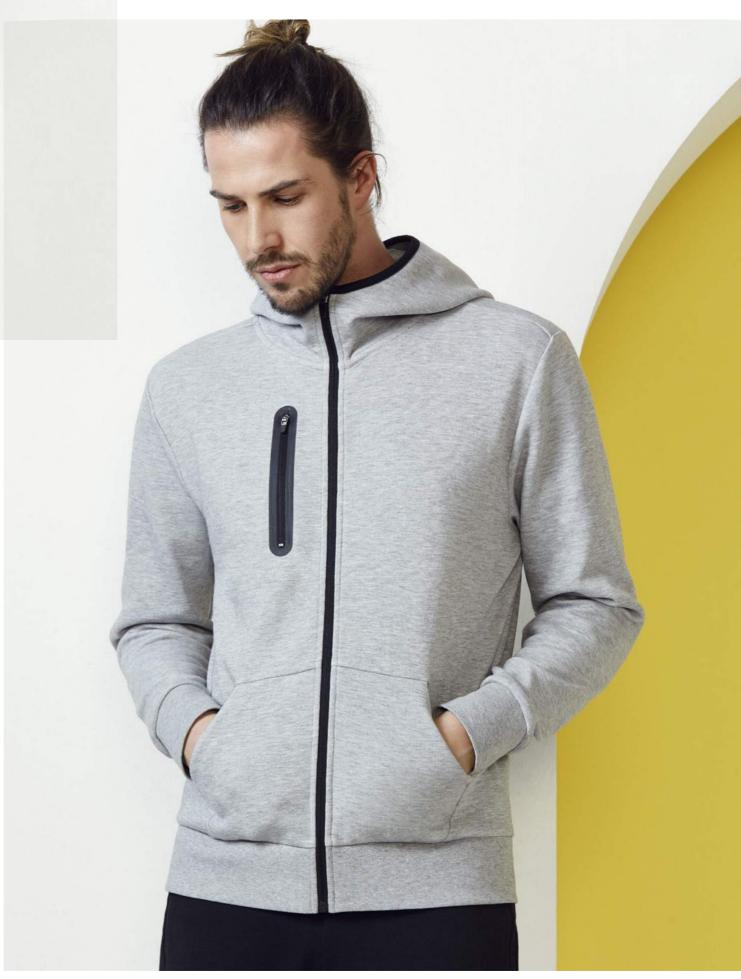

Far right SW926M Neo Mens Hoodie TP927M Neo Mens Pant Also available in Ladies

NEO HOODIE

Black, White, Navy: 60% Polyester, 40% Cotton Grey Marle: 65% Cotton, 28% Polyester, 7% Viscose Grey Marle: 65% Cotton, 28% Polyester, 7% Viscose

SW926M Mens: XS - 3XL SW926L Ladies: XS - 2XL