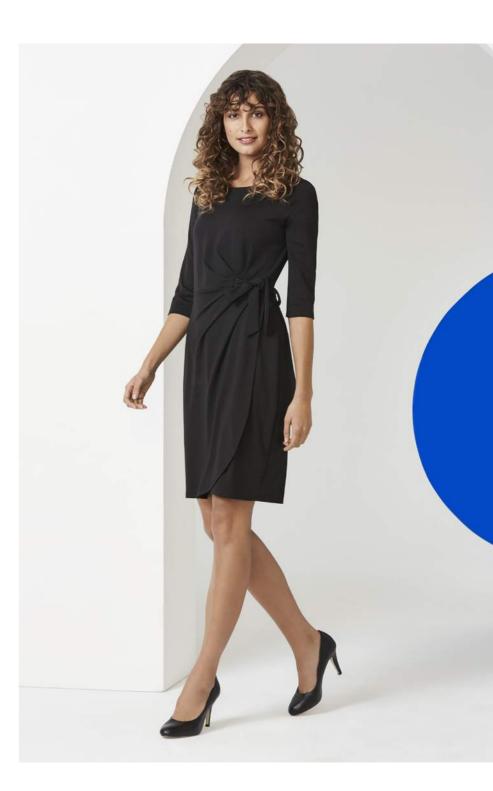

Right S910LT Jagger Ladies Shirt BS724L Lawson Ladies Chino Also available in Mens

Far right
S627LN Madison Ladies Sleeveless Top
LC916L Roma Ladies Cardigan
BS909L Remy Ladies Pant

A dress that's as comfortable as your favorite T-shirt? Look no further than our Paris knit dress.

This page BS911L Paris Ladies Dress

How we wear it

Our classic REGENT shirt gets a streetwear twist when paired with our LAWSON chinos and sneakers.

Left S912ML Regent Mens Shirt BS724M Lawson Mens Chino Also available in Ladies

PARIS DRESS 62% Viscose, 34% Polyester, 4% Elastane Ponte Roma Knit Machine washable, crease resistant, easy care

BS911L Ladies: XS - XL

100% BIZ COOL™ Breathable Polyester 155 GSM, UPF rating - Good

P900MS Mens: XS - 3XL, 5XL **P900LS** Ladies: 6 - 24